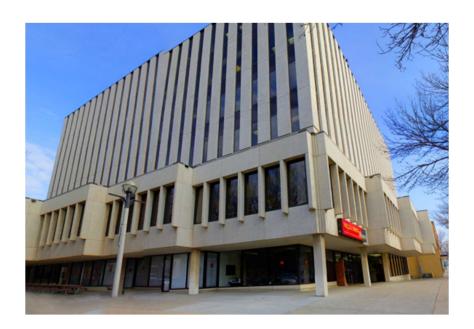

## WELLS FARGO TOWER, Bismarck, ND

The Seller was a Minnesota based company looking to maximize the value of their real estate sale. They had previously tried a local company to market the building with no results. Michael Ahles took the listing and immediately sourced several buyers. A California REIT purchased the building at an 8.97% cap rate even though a large tenant was leaving from a top floor, and there were some capital improvements needed to the parking ramp. Here is a great example of hiring a national company that paid off for the Seller. A Minneapolis agent, Michael Ahles, sold a North Dakota building to a California buyer.