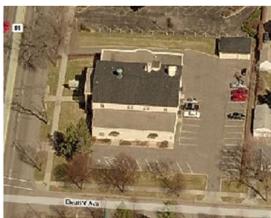

## Senior Living Site – Highland Park - St. Paul, MN

A local funeral home had been previously approached about selling their well-located Highland Park building for redevelopment into a Medical Office property. The Buyer at that time was offering \$1.3 million for the site but could not get through their due diligence process and subsequently never signed a contract for purchase. The Seller listed the property, unpriced, with Michael Ahles who sold the site to a Senior Housing developer for \$1.5 million. The developer could not close in time, so Ahles negotiated an extension with the buyer to include additional payments and deposits of \$250,000 to compensate the Seller for the delay and their operating expenses. Today a four-story Assisted Living project is on the site.